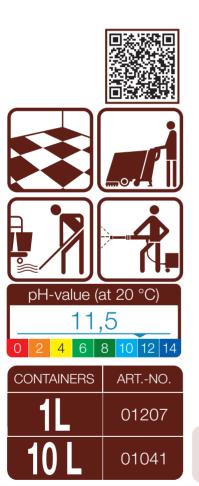

### **APPLICATION**

Manual: Depending on the degree of soiling, dilute 1:1 (4 litres to 4 litres of water) to 1:20 (400 ml to 8 litres of water). Apply cleaning solution, allow to soak in and work with a suitable pad, brush or mop cover.

Machine: Apply according to the machine manufacturer's instructions or diluted up to 1% (10 ml to 1 litre of water). In case of heavy soiling, apply a stretch of water (pre-wet). The cleaning performance can be significantly improved by the use of coordinated scouring

  IF INTOXICATED: Rinse out mouth. Do NOT induce vomiting.
- Call a POISON CENTRE or doctor immediately
- Always read the label and
- product information before use. ■ For commercial/industrial
- Reusable containers
- Condition: Liquid
- Colour: Yellow-green
- Odour: CHARACTERISTIC